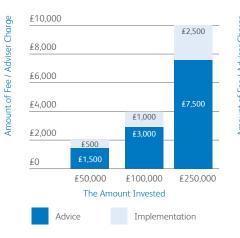

### What will you pay for Ongoing Service based on a 1% annual fee?

In respect of Ongoing Service we will confirm whether the charge will commence immediately or after a specified month. If paying by a percentage of funds under management, it will usually be paid monthly on the basis of 1/12th of the amount payable. Note: This amount will increase or decrease dependent on the underlying performance of the funds. For example if £100,000 is invested and an adviser charge of 1% has been agreed, if the fund grows to £110,000, then £1,100 will be payable. If the fund falls to £95,000, then £950 will be payable.